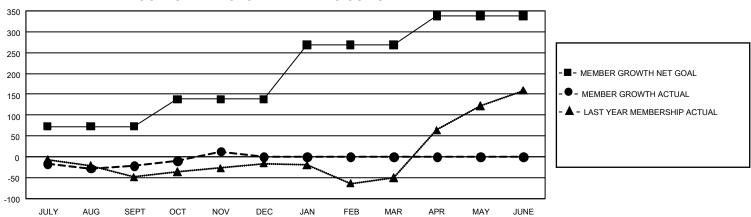

## GMT Constitutional Area 1, Group L

REPORT DOES NOT INCLUDE CLUBS IN UNDISTRICTED AREAS.

| Clubs                 |               |           |               | Members               |                        |                         |                                                    |
|-----------------------|---------------|-----------|---------------|-----------------------|------------------------|-------------------------|----------------------------------------------------|
| RESULTS FOR 2021-2022 |               |           |               | RESULTS FOR 2021-2022 |                        |                         |                                                    |
| QUARTER               | NEW CLUB GOAL | NEW CLUBS | DROPPED CLUBS | QUARTER MEMI          | BER GROWTH NET<br>GOAL | MEMBER GROWTH<br>ACTUAL | DROPPED MEMBERS<br>ACTUAL (including<br>transfers) |
| JULY/AUG/SEPT         | 0             | 0         | 1             | JULY/AUG/SEPT         | 73                     | 111                     | 106                                                |
| OCT/NOV/DEC           | 6             | 0         | 1             | OCT/NOV/DEC           | 65                     | 126                     | 85                                                 |
| JAN/FEB/MAR           | 6             | 0         | 0             | JAN/FEB/MAR           | 130                    | 0                       | 0                                                  |
| APR/MAY/JUNE          | 6             | 0         | 0             | APR/MAY/JUNE          | 70                     | 0                       | 0                                                  |

## GOALS AND ACTUAL MEMBERS CUMULATIVE

| DROPPED CLUBS: 2 |     | 63 CLUBS OF 222 ADDED 1 OR<br>MORE NEW MEMBERS | GENDER DISTRIBUTION                 |                |  |
|------------------|-----|------------------------------------------------|-------------------------------------|----------------|--|
|                  |     |                                                | MALE                                | 3,235 (47.87%) |  |
|                  |     |                                                | FEMALE                              | 3,523 (52.13%) |  |
| DROPPED MEMBERS  |     |                                                | NON BINARY                          | 0 (0.00%)      |  |
| DECEASED         | 36  |                                                | PREFER NOT TO ANSWER                | 0 (0.00%)      |  |
| CLUB CANCELLED   | 29  |                                                | TOTAL FAMILY UNIT MEMBERS 92        |                |  |
| OTHER            | 125 | CLICK HERE FOR                                 |                                     |                |  |
| TOTAL            | 190 | CUMULATIVE MEMBERSHIP  DATA                    | FAMILY MEMBERS PAYING HALF DUES 489 |                |  |