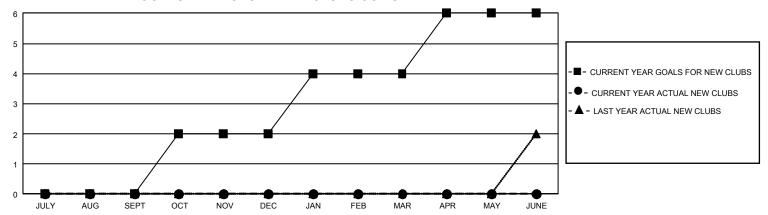

## GMT Constitutional Area 1, Group L

REPORT DOES NOT INCLUDE CLUBS IN UNDISTRICTED AREAS.

| Clubs                 |               |           |               | Members               |                        |                         |                                                    |
|-----------------------|---------------|-----------|---------------|-----------------------|------------------------|-------------------------|----------------------------------------------------|
| RESULTS FOR 2021-2022 |               |           |               | RESULTS FOR 2021-2022 |                        |                         |                                                    |
| QUARTER               | NEW CLUB GOAL | NEW CLUBS | DROPPED CLUBS | QUARTER MEMI          | BER GROWTH NET<br>GOAL | MEMBER GROWTH<br>ACTUAL | DROPPED MEMBERS<br>ACTUAL (including<br>transfers) |
| JULY/AUG/SEPT         | 0             | 0         | 1             | JULY/AUG/SEPT         | 73                     | 111                     | 106                                                |
| OCT/NOV/DEC           | 6             | 0         | 1             | OCT/NOV/DEC           | 65                     | 126                     | 85                                                 |
| JAN/FEB/MAR           | 6             | 0         | 0             | JAN/FEB/MAR           | 130                    | 0                       | 0                                                  |
| APR/MAY/JUNE          | 6             | 0         | 0             | APR/MAY/JUNE          | 70                     | 0                       | 0                                                  |

## GOALS AND ACTUAL NEW CLUBS CUMULATIVE